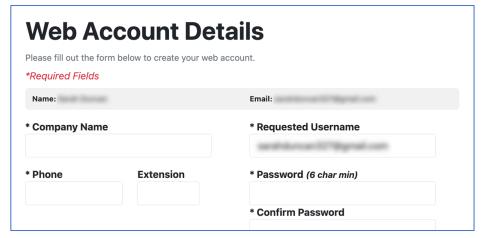

### **E-STORE HOW TO: Account Registration**

Next, no matter which registration option you chose, you'll receive an email from us to verify that you have access to the email address you provided in the previous step. Clicking the link in the email will verify your email address and bring you to the **Web Account Details** page to create your password.

## **E-STORE HOW TO: Account Registration**

If you chose "Invoice Verification" – you will receive instant online access when you click "Create Web Account"!

If you did not use an invoice to register, your online account will be pending and you will receive access once approved by us (usually within 1 business day or even faster).