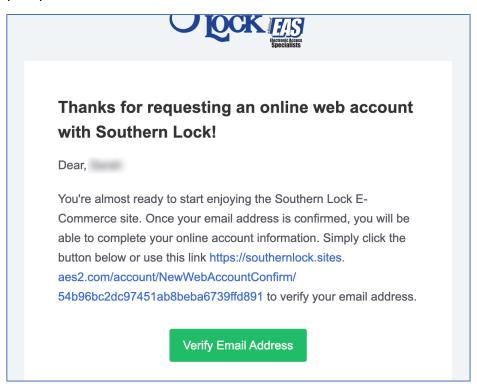

### **E-STORE HOW TO: Account Registration**

Next, no matter which registration option you chose, you'll receive an email from us to verify that you have access to the email address you provided in the previous step. Clicking the link in the email will verify your email address and bring you to the **Web Account Details** page to create your password.